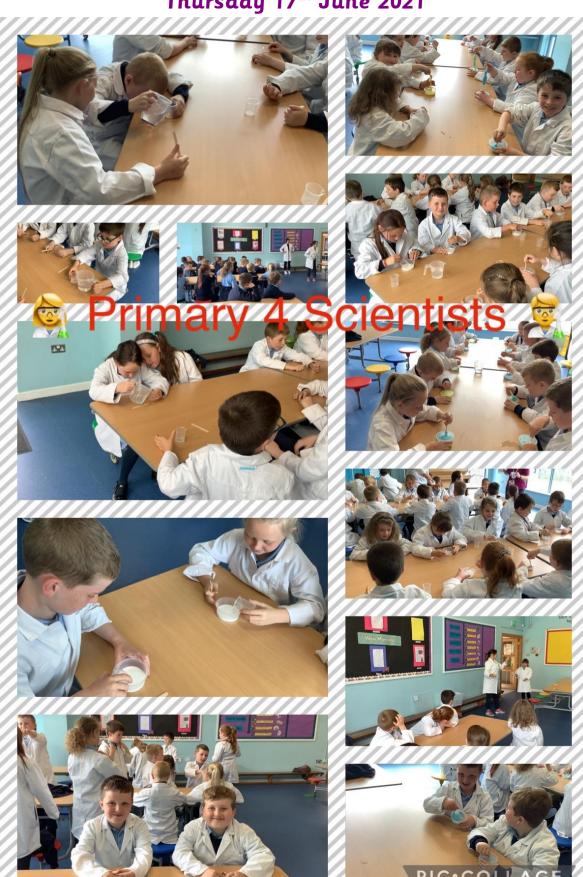

On Tuesday all of the classes enjoyed being scientists and carried out different experiments. The P1s were melting ice and finding treats, P2 made rockets, P3 & P4 made Slime, P5/6invented their own volcanoes while P6/7 made catapults. The kids really enjoyed the day...see our face book page for more photographs.